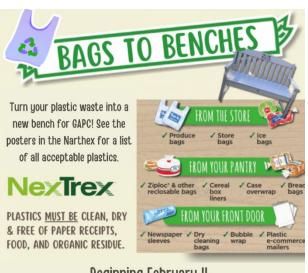

Sign up by February 18

Beginning February 4, please bring your plastic bags to the church office!