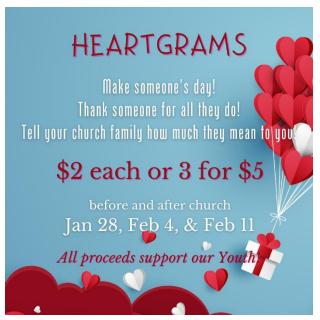

## Check out our Connect Center to send a card!

Birthdays This Week: Donna Emler (6), Ella Brickey (8), and Emily Cales (12)

\*If a birthday is missing from our list, please contact the church office.